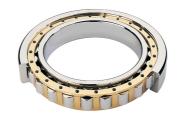

## NJ 326 EMA C3-TIMKEN CYLINDRISK RULLELEJE ENRADET MED MESSINGHOLDER

High quality cylindrical roller bearing with machined brass cage from the leading manufacturer TIMKEN. Featuring the TIMKEN EMA design. A premium land-riding cage, unique internal geometries, enhanced surface finishes and a compact design. All this adds up to longer life, improved uptime and reduced maintenance costs.