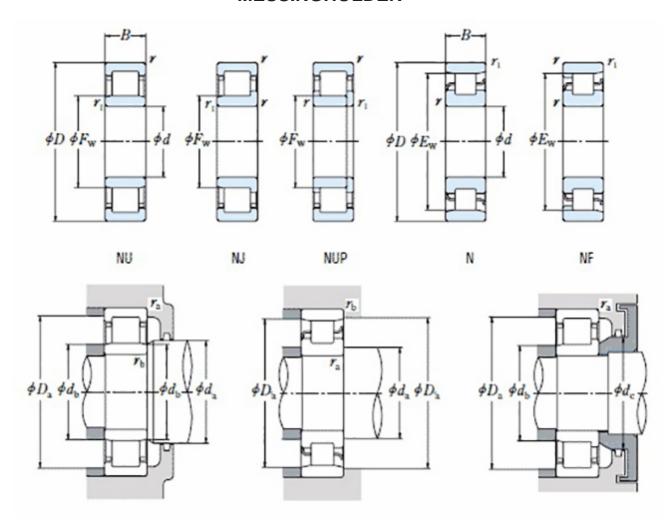

order@nomo.se | +45 44 20 86 00 | https:nomo.dk

## NJ 326 EMA C3-TIMKEN CYLINDRISK RULLELEJE ENRADET MED MESSINGHOLDER



High quality cylindrical roller bearing with machined brass cage from the leading manufacturer TIMKEN. Featuring the TIMKEN EMA design. A premium land-riding cage, unique internal geometries, enhanced surface finishes and a compact design. All this adds up to longer life, improved uptime and reduced maintenance costs.

## **Basic dimensions**

| Inner diameter [d] | 130.00 | mm |
|--------------------|--------|----|
| Width [B]          | 58.00  | mm |
| Outer diameter [D] | 280.00 | mm |

## Other data

Clearance C3
Design NJ